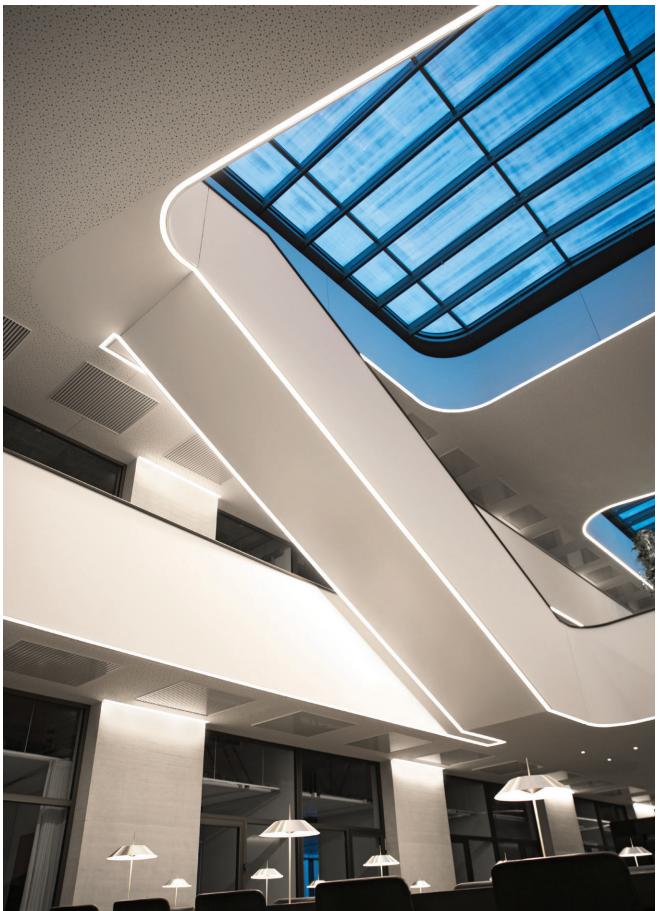

# Rounding the corner

Linear or curved profiles can be used individually or combined in many creative ways thanks to the various radii, angles and straight components. Recessed, surface mounted or pendant, round, boxy or curved, U-shaped or in the form of an L, with its nearly boundless options, the CURVE and CIRCLE system combined with BASO inspires lighting designers and architects to create unusual ceiling and wall designs. Thinking outside the box of linear lighting, so to speak.

## Spaceshaping

Whether used on their own or in combination with BASO 2.5 system components, the different models of our CURVE and CIRCLE systems allow you to create new lighting concepts with a variety of shapes and visual effects – without sharp edges or angles. The curved channels let you draw figures on the ceiling such as circles, waves, or rectangles with rounded corners. You can also match the profile arcs to the contours of the architecture, making them well-suited for structures with a need for lighting that is both pleasing and unique.