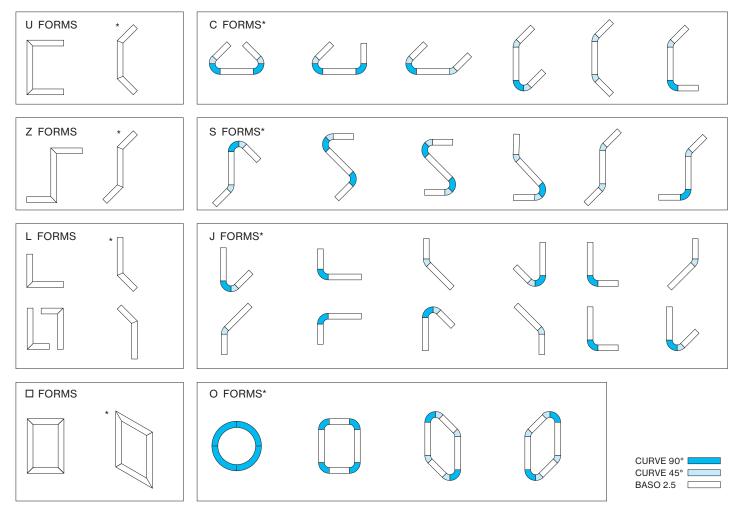

# Rounding the corner

Linear or curved profiles can be used individually or combined in many creative ways thanks to the various radii, angles and straight components. Recessed, surface mounted or pendant, round, boxy or curved, U-shaped or in the form of an L, with its nearly boundless options, the CURVE and CIRCLE system combined with BASO inspires lighting designers and architects to create unusual ceiling and wall designs. Thinking outside the box of linear lighting, so to speak.

#### Lighting concepts without the rough edges

BASO and the compatible CURVE and CIRCLE profiles light up spaces, but they also inspire lighting designers and architects. Be it round, boxy or curved, star-shaped, U-shaped or in the form of an L, this lighting system offers a vast array of design possibilities thanks to the various radii, angles and straight components.

Use CURVE and CIRCLE profiles individually or combine them with BASO linear profiles. Our combination channels are available as recessed trimless, surface mounted or pendant systems. You now have the creative flexibility to devise new and unique ceiling and wall designs.

#### **EXAMPLES OF POSSIBLE FORMS**

\*Let our professional drafting and customer service team ensure you receive exactly what you want. Please contact customer service with an attached drawing of your shape. We'll take care of you.

## Spaceshaping

Whether used on their own or in combination with BASO 2.5 system components, the different models of our CURVE and CIRCLE systems allow you to create new lighting concepts with a variety of shapes and visual effects – without sharp edges or angles. The curved channels let you draw figures on the ceiling such as circles, waves, or rectangles with rounded corners. You can also match the profile arcs to the contours of the architecture, making them well-suited for structures with a need for lighting that is both pleasing and unique.