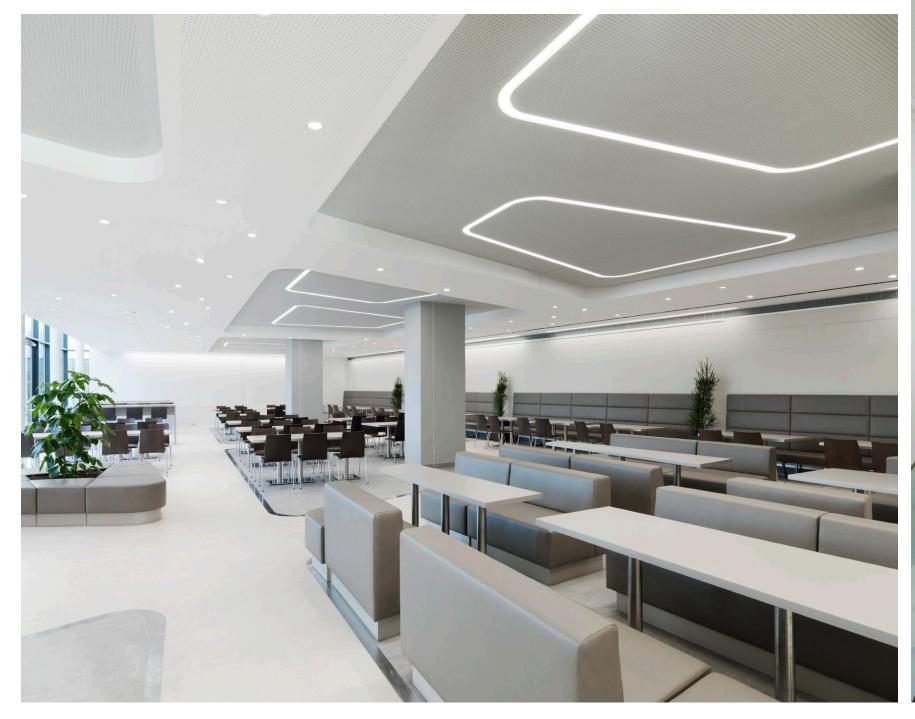

#### Lighting concepts without the rough edges

BASO and the compatible CURVE and CIRCLE profiles light up spaces, but they also inspire lighting designers and architects. Be it round, boxy or curved, star-shaped, U-shaped or in the form of an L, this lighting system offers a vast array of design possibilities thanks to the various radii, angles and straight components.

Use CURVE and CIRCLE profiles individually or combine them with BASO linear profiles. Our combination channels are available as recessed trimless, surface mounted or pendant systems. You now have the creative flexibility to devise new and unique ceiling and wall designs.