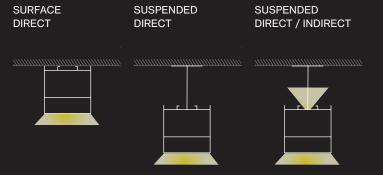

Use CURVE and CIRCLE profiles individually or combine them with BASO linear profiles. Our combination channels are available as recessed trimless, surface mounted or pendant systems. You now have the creative flexibility to devise new and unique ceiling and wall designs.