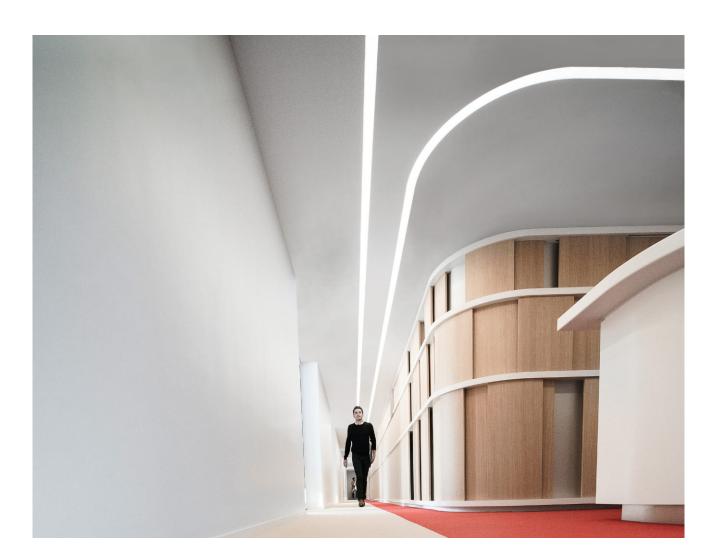

# Rounding the corner

Linear or curved profiles can be used individually or combined in many creative ways thanks to the various radii, angles and straight components. Recessed, surface mounted or pendant, round, boxy or curved, U-shaped or in the form of an L, with its nearly boundless options, the CURVE and CIRCLE system combined with BASO inspires lighting designers and architects to create unusual ceiling and wall designs. Thinking outside the box of linear lighting, so to speak.

## Spaceshaping

Whether used on their own or in combination with BASO 2.5 system components, the different models of our CURVE and CIRCLE systems allow you to create new lighting concepts with a variety of shapes and visual effects – without sharp edges or angles. The curved channels let you draw figures on the ceiling such as circles, waves, or rectangles with rounded corners. You can also match the profile arcs to the contours of the architecture, making them well-suited for structures with a need for lighting that is both pleasing and unique.