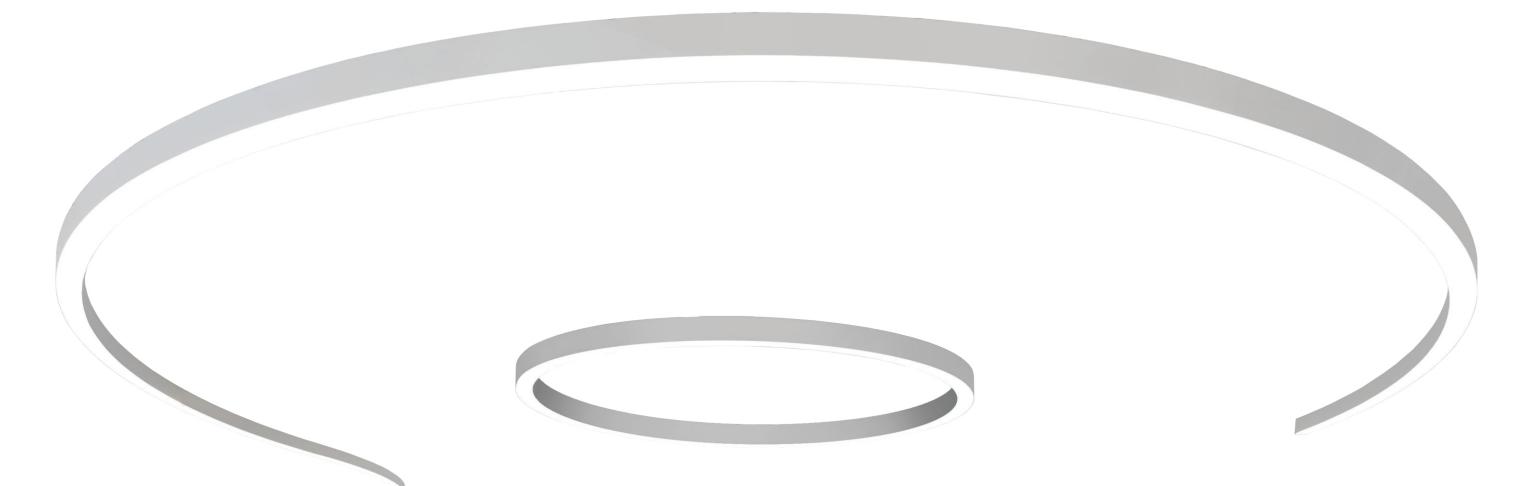

# Rounding the corner

Linear or curved profiles can be used individually or combined in many creative ways thanks to the various radii, angles and straight components. Recessed, surface mounted or pendant, round, boxy or curved, U-shaped or in the form of an L, with its nearly boundless options, the CURVE and CIRCLE system combined with BASO inspires lighting designers and architects to create unusual ceiling and wall designs. Thinking outside the box of linear lighting, so to speak.

## Spaceshaping

Whether used on their own or in combination with BASO 2.5 system components, the different models of our CURVE and CIRCLE systems allow you to create new lighting concepts with a variety of shapes and visual effects – without sharp edges or angles. The curved channels let you draw figures on the ceiling such as circles, waves, or rectangles with rounded corners. You can also match the profile arcs to the contours of the architecture, making them well-suited for structures with a need for lighting that is both pleasing and unique.