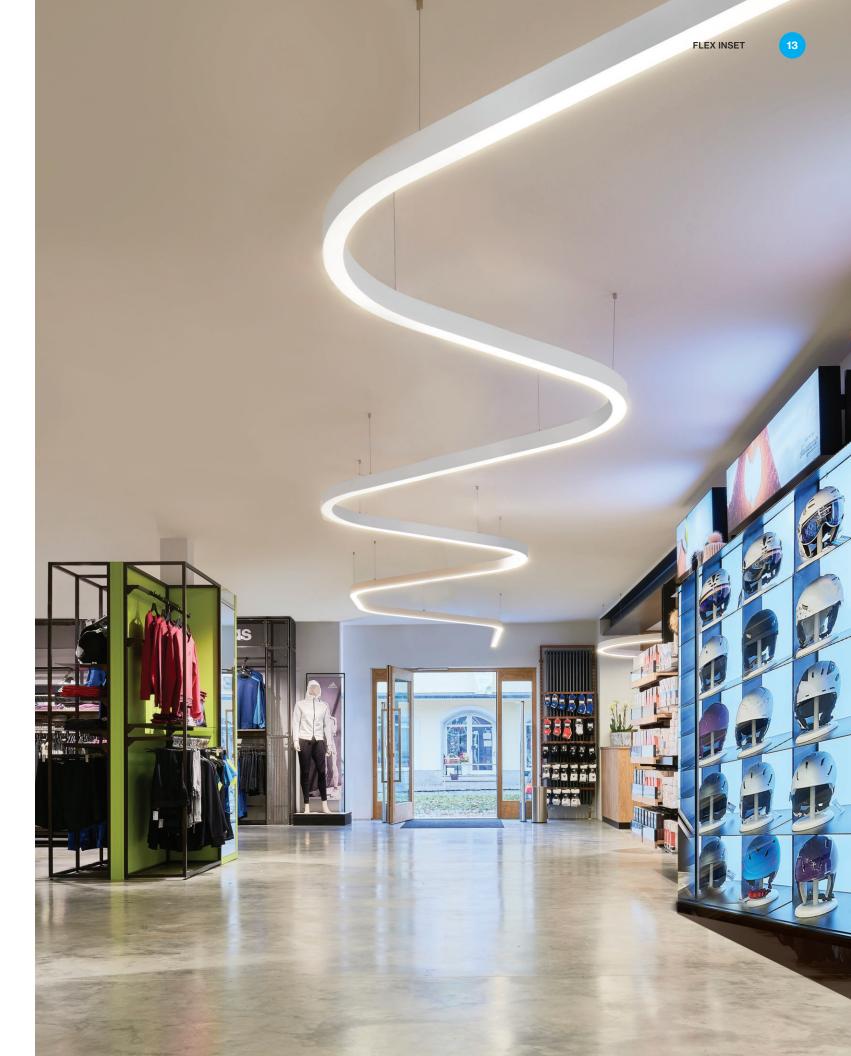

for lighting that is both pleasing and unique.

## FLEX INSET

#### Field-cuttable luminaire

Factory-Cut linear fixtures can be precisely cut to the exact dimensions you request. Please contact customer service for run lengths in increments less than one inch. In addition, optional FLEX INSET sections make wall-to-wall applications easy thanks to their slideable LED insets and field-cuttable channels and covers. In order to match the exact length you require, you can slide one of two boards behind the desired cut length inside the channel. Then trim the channel and cover to the nearest foot length. To remove dark spots, slide the LED inset back to the end of your channel with a perfect fit. The FLEX capability comes standard in all BASO mounting types when using the direct opal lens.





Givaudan Innovation Center Switzerland

PRODUCTS
CURVE 2.5 recessed
BASO 2.5 recessed

LIGHTING DESIGN lightsphere GmbH Zurich, Switzerland

**PHOTOGRAPHER** lightsphere GmbH Zurich, Switzerland







RLB Headquarters Austria LIGHTING DESIGNER KLAUSS Elektro-Anlagen Planungsges.m.b.H., Graz PRODUCTS CURVE 2.5 recessed BASO 2.5 recessed

ARCHITECT Strohecker ZT GmbH Graz, Austria

PHOTOGRAPHER Paul Ott Graz, Austria





hogast Cooperative Bolzano, Italy

INSPIRATION

ARCHITECT Fkontract Bolzano, Italy PHOTOGRAPHY Fkontract Bolzano, Italy PRODUCTS
CIRCLE 2.5 surface
CURVE 2.5 surface





21

XAL USA Showroom New York, USA

Nick Rezendes
New York, USA

PHOTOGRAPHY

PRODUCT
CIRCLE 2.5 pendant

ARCHITECTS

XAL design concept New York, USA

ZERZA New York, USA

TABLE DESIGN James Burleigh