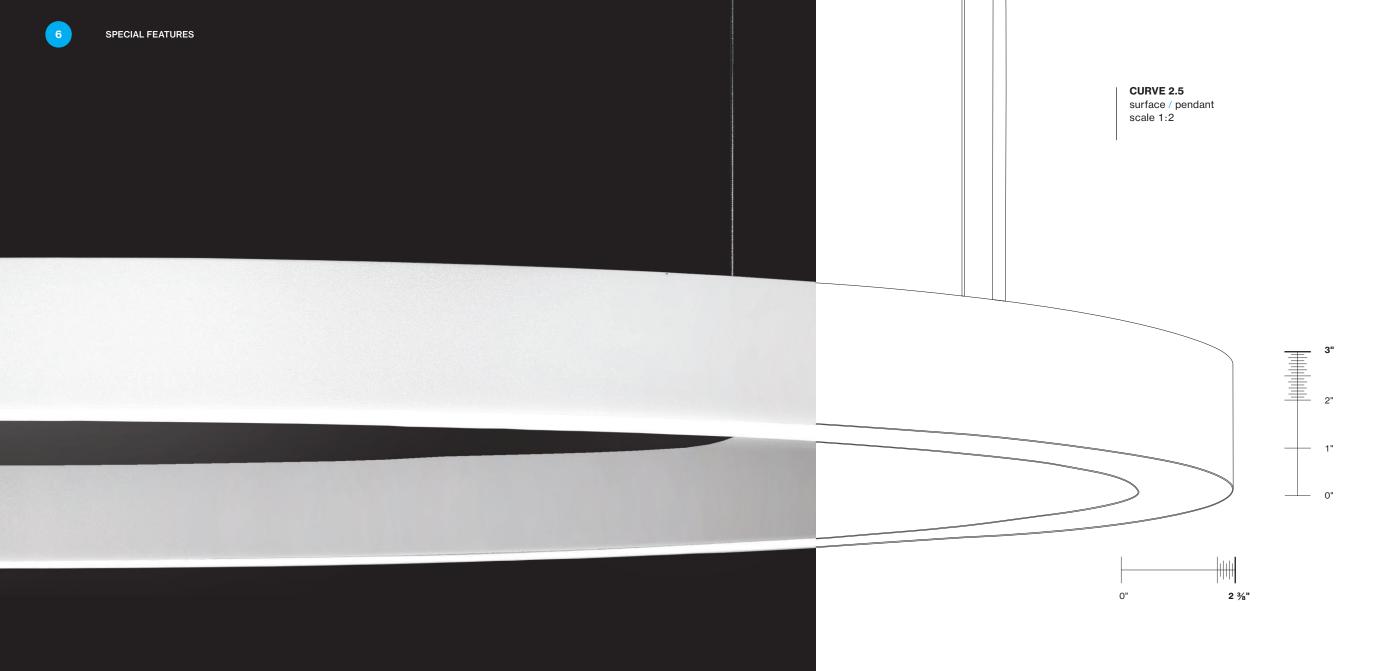

# Rounding the corner

Linear or curved profiles can be used individually or combined in many creative ways thanks to the various radii, angles and straight components. Recessed, surface mounted or pendant, round, boxy or curved, U-shaped or in the form of an L, with its nearly boundless options, the CURVE and CIRCLE system combined with BASO inspires lighting designers and architects to create unusual ceiling and wall designs. Thinking outside the box of linear lighting, so to speak.

Use CURVE and CIRCLE profiles individually or combine them with BASO linear profiles. Our combination channels are available as recessed trimless, surface mounted or pendant systems. You now have the creative flexibility to devise new and unique ceiling and wall designs.