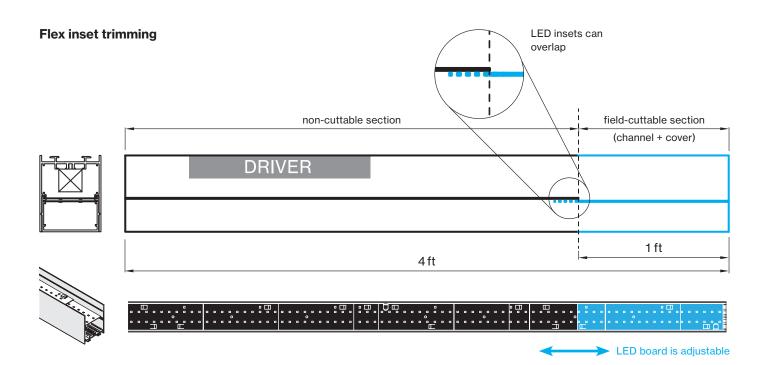

## FLEX INSET

#### Field-cuttable luminaire

Factory-Cut linear fixtures can be precisely cut to the exact dimensions you request. Please contact customer service for run lengths in increments less than one inch. In addition, optional FLEX INSET sections make wall-to-wall applications easy thanks to their slideable LED insets and field-cuttable channels and covers. In order to match the exact length you require, you can slide one of two boards behind the desired cut length inside the channel. Then trim the channel and cover to the nearest foot length. To remove dark spots, slide the LED inset back to the end of your channel with a perfect fit. The FLEX capability comes standard in all BASO mounting types when using the direct opal lens.