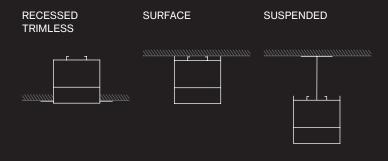

Use CURVE and CIRCLE profiles individually or combine them with BASO linear profiles. Our combination channels are available as recessed trimless, surface mounted or pendant systems. You now have the creative flexibility to devise new and unique ceiling and wall designs.